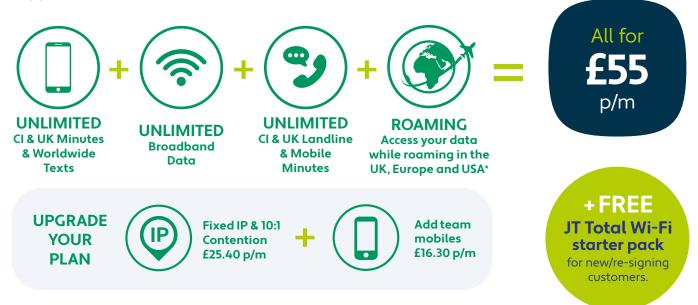

## MOBILE

Whether you're a sole trader or a growing business, we have the mobile package to suit your needs. The package includes UNLIMITED minutes to all Channel Island & UK landlines and mobiles, plus UNLIMITED texts worldwide.

#### BROADBAND

Our Business Broadband gives you UNLIMITED usage ensuring great quality of service. You'll benefit from 20Mb download speeds to help you download documents and content in a flash. As an optional extra, Fixed IP can accommodate your business email or webserver.

#### LANDLINE

We understand how important a landline service is when you're running a small business and JT One for Business includes UNLIMITED minutes to all CI & UK landlines and mobiles, including monthly Coreline rental.

#### ROAMING

Our NEW and improved JT One for Business plan includes data roaming in the UK, Europe and USA.\*

+ FREE JT Total Wi-Fi starter pack for new/re-signing customers.

JT

## **Optional Extras**

| Service            | Price per service | Description                                                                                                                                                                                                                                             |
|--------------------|-------------------|---------------------------------------------------------------------------------------------------------------------------------------------------------------------------------------------------------------------------------------------------------|
| Broadband          | £30.50            | 40Mb Fixed IP and 10:1 Contention ratio                                                                                                                                                                                                                 |
|                    | £41.60            | 60Mb Fixed IP and 10:1 Contention ratio                                                                                                                                                                                                                 |
|                    | £51.80            | 100Mb Fixed IP and 10:1 Contention ratio                                                                                                                                                                                                                |
|                    | £25.40            | 20Mb Fixed IP and 10:1 Contention ratio                                                                                                                                                                                                                 |
| Mobile (On Island) | £16.30            | Additional Mobile Services linked to JT One (4 MAX PER JT ONE) (Includes<br>unlimited minutes to all CI & UK Mobiles and Landlines and unlimited world-<br>wide texts & access to data when roaming in UK, Europe* & USA with a mobile<br>data bolt-on) |
|                    | £10.10            | 10GB Local Mobile Data - Shared or Individual                                                                                                                                                                                                           |
|                    | £20.19            | 25GB Local Mobile Data - Shared or Individual                                                                                                                                                                                                           |
|                    | £30.29            | 100GB Local Mobile Data - Shared or Individual                                                                                                                                                                                                          |
|                    | £7                | Include International Mobiles and Landlines (Top 10 Countries) - Individual                                                                                                                                                                             |
|                    | £5.05             | Share data with other mobile numbers on your account - Individual                                                                                                                                                                                       |
| Mobile (Roaming)   | £10               | 50MB Worldwide Data, 30 texts, 30 minutes - Individual                                                                                                                                                                                                  |
|                    | £99               | 1GB Worldwide Roamed Data (excluding Maldives) - Individual                                                                                                                                                                                             |
|                    | £5.05             | Free Received Calls when roaming - individual and not compatible with 50MB roaming offer                                                                                                                                                                |
|                    | £5.05             | Reduced Data price when roaming - individual and not compatible with 50MB roaming offer                                                                                                                                                                 |
|                    | £15               | Use your included JT One mobile minutes and texts while roaming in the UK, Europe and USA*                                                                                                                                                              |