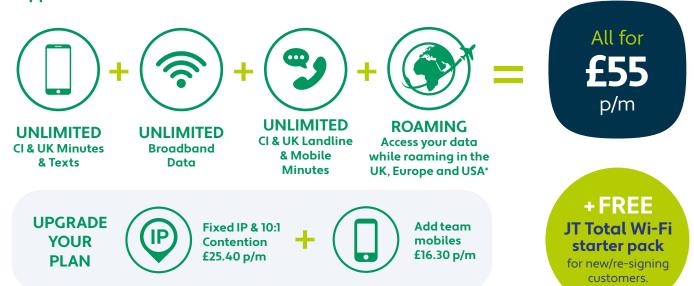

### **MOBILE**

Whether you're a sole trader or a growing business, we have the mobile package to suit your needs. The package includes UNLIMITED minutes to all Channel Island & UK landlines and mobiles, plus UNLIMITED texts worldwide.

### **BROADBAND**

Our Business Broadband gives you UNLIMITED usage ensuring great quality of service. You'll benefit from 20Mb download speeds to help you download documents and content in a flash. As an optional extra, Fixed IP can accommodate your business email or webserver.

## **LANDLINE**

We understand how important a landline service is when you're running a small business and JT One for Business includes UNLIMITED minutes to all CI & UK landlines and mobiles, including monthly Coreline rental.

## **ROAMING**

Our NEW and improved JT One for Business plan includes data roaming in the UK, Europe and USA, so you'll be ready to travel when restrictions are lifted.\*

## **Copper Price Plans**

<sup>·</sup> Minimum £5.05p/month mobile data bolt-on required. Excludes Azerbaijan, Kazakhstan and Russia. T&Cs apply, see website.

# **Optional Extras**

| Service            | Price per service | Description                                                                                                                                                                                                                        |
|--------------------|-------------------|------------------------------------------------------------------------------------------------------------------------------------------------------------------------------------------------------------------------------------|
| Broadband          | £30.50            | 40Mb Fixed IP and 10:1 Contention ratio                                                                                                                                                                                            |
|                    | £41.60            | 60Mb Fixed IP and 10:1 Contention ratio                                                                                                                                                                                            |
|                    | £51.80            | 100Mb Fixed IP and 10:1 Contention ratio                                                                                                                                                                                           |
|                    | £25.40            | 20Mb Fixed IP and 10:1 Contention ratio                                                                                                                                                                                            |
| Mobile (On Island) | £16.30            | Additional Mobile Services linked to JT One (4 MAX PER JT ONE) (Includes unlimited minutes to all CI & UK Mobiles and Landlines and unlimited texts & access to data when roaming in UK, Europe* & USA with a mobile data bolt-on) |
|                    | £10.10            | 10GB Local Mobile Data - Shared or Individual                                                                                                                                                                                      |
|                    | £20.19            | 25GB Local Mobile Data - Shared or Individual                                                                                                                                                                                      |
|                    | £30.29            | 100GB Local Mobile Data - Shared or Individual                                                                                                                                                                                     |
|                    | £7                | Include International Mobiles and Landlines (Top 10 Countries) – Individual                                                                                                                                                        |
|                    | £5.05             | Share data with other mobile numbers on your account                                                                                                                                                                               |
| Mobile (Roaming)   | £10               | 50MB Worldwide Data, 30 texts, 30 minutes – Individual                                                                                                                                                                             |
|                    | £99               | 1GB Worldwide Roamed Data (excluding Maldives) - Individual                                                                                                                                                                        |
|                    | £5.05             | Free Received Calls when roaming – individual and not compatible with 50MB roaming offer                                                                                                                                           |
|                    | £5.05             | Reduced Data price when roaming – individual and not compatible with 50MB roaming offer                                                                                                                                            |