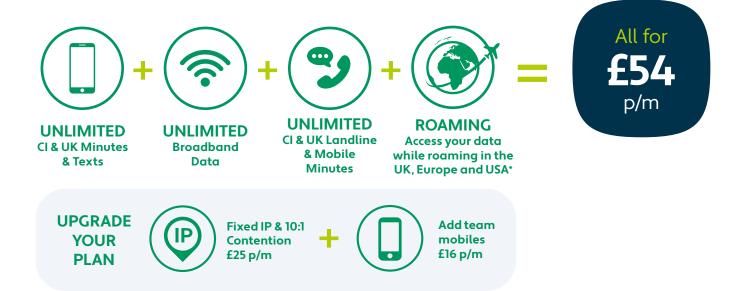

### **MOBILE**

Whether you're a sole trader or a growing business, we have the mobile package to suit your needs. The package includes UNLIMITED minutes to all Channel Island & UK landlines and mobiles, plus UNLIMITED texts worldwide.

### **BROADBAND**

Our Business Broadband gives you UNLIMITED usage at a greater bandwidth ensuring great quality of service. You'll benefit from 500Mb download speeds to help you download documents and content in a flash. More importantly, if you need to upload large files there's a 50Mb upload allowance. As an optional extra, Fixed IP can accommodate your business email or webserver.

# **LANDLINE**

We understand how important a landline service is when you're running a small business and JT One for Business includes UNLIMITED minutes to all CI & UK landlines and mobiles, including monthly Coreline rental.

# **ROAMING**

Our NEW and improved JT One for Business plan includes data roaming in the UK, Europe and USA, so you'll be ready to travel when restrictions are lifted.\*

# **Fibre Price Plans**

<sup>\*</sup> Minimum £5.00p/month mobile data bolt-on required. Excludes Azerbaijan, Kazakhstan and Russia. T&Cs apply, see website.

# **Optional Extras**

| Service            | Price per service | Description                                                                                                                                                                                                                        |
|--------------------|-------------------|------------------------------------------------------------------------------------------------------------------------------------------------------------------------------------------------------------------------------------|
| Broadband          | £200              | 1Gb / 100Mb Unlimited Usage Allowance Fixed IP and 10:1 Contention ratio                                                                                                                                                           |
|                    | £25               | Fixed IP and 10:1 Contention ratio                                                                                                                                                                                                 |
| Mobile (On Island) | £16               | Additional Mobile Services linked to JT One (4 MAX PER JT ONE) (Includes unlimited minutes to all CI & UK Mobiles and Landlines and unlimited texts & access to data when roaming in UK, Europe* & USA with a mobile data bolt-on) |
|                    | £10               | 10GB Local Mobile Data - Shared or Individual                                                                                                                                                                                      |
|                    | £20               | 25GB Local Mobile Data - Shared or Individual                                                                                                                                                                                      |
|                    | £30               | 100GB Local Mobile Data - Shared or Individual                                                                                                                                                                                     |
|                    | £7                | Include International Mobiles and Landlines (Top 10 Countries) - Individual                                                                                                                                                        |
| Mobile (Roaming)   | £10               | 50MB Worldwide Data, 30 texts, 30 minutes - Individual                                                                                                                                                                             |
|                    | £99               | 1GB Worldwide Roamed Data (excluding Maldives) - Individual                                                                                                                                                                        |
|                    | £5                | Free Received Calls when roaming – individual and not compatible with 50MB roaming offer                                                                                                                                           |
|                    | £5                | Reduced Data price when roaming – individual and not compatible with 50MB roaming offer                                                                                                                                            |