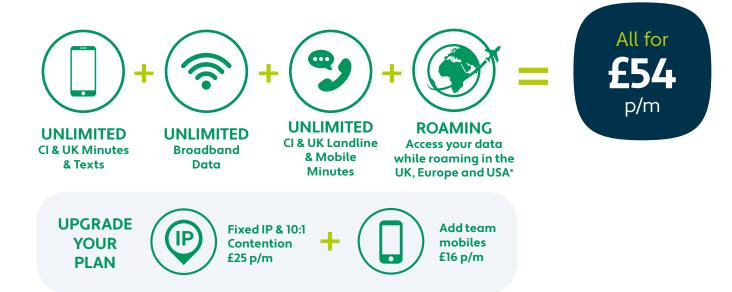

**Product Description (Guernsey Copper)** 

With JT One for Business, you know exactly what you're paying for and with generous call, text and data allowances you won't get any surprises in your monthly bill. With one cost and one low monthly bill it's one less thing for you to worry about. We can't do your job for you, but we can make running your business a little easier.

#### **MOBILE**

Whether you're a sole trader or a growing business, we have the mobile package to suit your needs. The package includes UNLIMITED minutes to all Channel Island & UK landlines and mobiles, plus UNLIMITED texts worldwide.

#### **BROADBAND**

JT One

Our Business Broadband gives you UNLIMITED usage ensuring great quality of service. You'll benefit from 20Mb download speeds to help you download documents and content in a flash. As an optional extra, Fixed IP can accommodate your business email or webserver.

### **LANDLINE**

We understand how important a landline service is when you're running a small business and JT One for Business includes UNLIMITED minutes to all CI & UK landlines and mobiles, including monthly Coreline rental.

#### **ROAMING**

Our NEW and improved JT One for Business plan includes data roaming in the UK, Europe and USA, so you'll be ready to travel when restrictions are lifted.\*

# **Copper Price Plans**

<sup>\*</sup> Minimum £5.00p/month mobile data bolt-on required. Excludes Azerbaijan, Kazakhstan and Russia. T&Cs apply, see website.

## **Optional Extras**

| Service            | Price per service | Description                                                                                                                                                                                                                        |
|--------------------|-------------------|------------------------------------------------------------------------------------------------------------------------------------------------------------------------------------------------------------------------------------|
| Broadband          | £30               | 40Mb Fixed IP and 10:1 Contention ratio                                                                                                                                                                                            |
|                    | £41               | 60Mb Fixed IP and 10:1 Contention ratio                                                                                                                                                                                            |
|                    | £51               | 100Mb Fixed IP and 10:1 Contention ratio                                                                                                                                                                                           |
|                    | £25               | 20Mb Fixed IP and 10:1 Contention ratio                                                                                                                                                                                            |
| Mobile (On Island) | £16               | Additional Mobile Services linked to JT One (4 MAX PER JT ONE) (Includes unlimited minutes to all CI & UK Mobiles and Landlines and unlimited texts & access to data when roaming in UK, Europe* & USA with a mobile data bolt-on) |
|                    | £10               | 10GB Local Mobile Data - Shared or Individual                                                                                                                                                                                      |
|                    | £20               | 25GB Local Mobile Data - Shared or Individual                                                                                                                                                                                      |
|                    | £30               | 100GB Local Mobile Data - Shared or Individual                                                                                                                                                                                     |
|                    | £7                | Include International Mobiles and Landlines (Top 10 Countries) – Individual                                                                                                                                                        |
| Mobile (Roaming)   | £10               | 50MB Worldwide Data, 30 texts, 30 minutes - Individual                                                                                                                                                                             |
|                    | £99               | 1GB Worldwide Roamed Data (excluding Maldives) - Individual                                                                                                                                                                        |
|                    | £5                | Free Received Calls when roaming – individual and not compatible with 50MB roaming offer                                                                                                                                           |
|                    | £5                | Reduced Data price when roaming – individual and not compatible with 50MB roaming offer                                                                                                                                            |