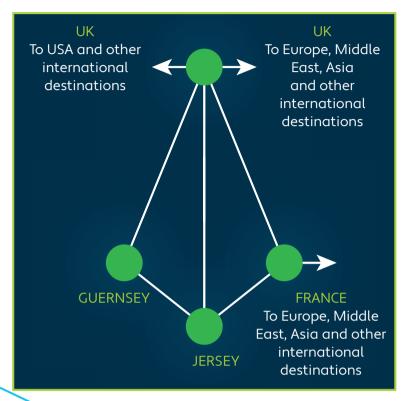

# JT Network Network Map

## Benefits

Connecting worldwide Multiple cables Multiple PoPs High capacity network Excellent resilience Sophisticated Private Circuits for business Increased efficiency and cost saving

### London





Onward to international destinations

## FRANCE

JT

## Key

- O Primary Nodes/Points of Presence (PoPs) Cable 8
- Data Centre Hosting Facilities
- 🗆 Fibre Optic Cable
- Liberty
- On-island Backbone
- CIEG Gsy

CIEG FR

**JERSEY** 

**GUERNSEY** 

UK

- Cable 4
- Cable 7

### **Contact our Business Solutions team**

T: 882345 E: business.solutions@jtglobal.com W: www.jtglobal.com