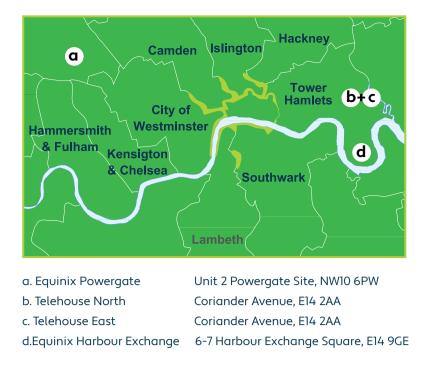

# JT Network Network Map

## Benefits

Connecting worldwide Multiple cables Multiple PoPs High capacity network Excellent resilience Sophisticated Private Circuits for business Increased efficiency and cost saving

### London





Onward to international destinations

## FRANCE

JT

## Key

- O Primary Nodes/Points of Presence (PoPs) Cable 8
- Data Centre Hosting Facilities
- 🗆 Fibre Optic Cable
- Liberty
- On-island Backbone
- CIEG Gsy

CIEG FR

**JERSEY** 

**GUERNSEY** 

UK

- Cable 4
- Cable 7

### **Contact our Business Solutions team**

T: 882345 E: business.solutions@jtglobal.com W: www.jtglobal.com